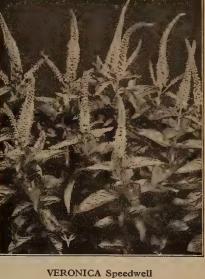

\$3.50; 100, \$20.00.

#### **SEDUM**

Fine plants for rock-gardens, ruins, banks and walls, preferring open, loamy soil and stones. They will, however, flourish anywhere in city or country.

XAcre. (Golden Moss.) May-June. Bright yellow. 3 in. 3 for 85c; doz., \$2.50; 100, \$15.00.

XKamtschaticum. 6 in. Prostate green foliage turning yellow in fall. Orange-yellow flowers July. 3 for 85c; doz., \$2.50; 100, \$15.00.

—Rubrum. 2 ft. Sweet-scented red flowers. 3 for 85c; doz., \$2.50; 100, \$15.00.

XSexangulare (Hexagon Stone Crop). An improved Acre. Dark green foliage, yellow flowers. May-June. 3 for 85c; doz., \$2.50; 100, \$15.00.

XSpectabile, June-July. Deep rose. 18 in. 3 for 85c; doz., \$2.50; 100, \$15.00.

XStoloniferum. Pink flowers, 4 in. 3 for 85c; doz., \$2.50; 100, \$15.00.



### THALICTRUM (Meadow Rue)

The foliage is very finely divided like that of the Maiden-hair fern or Columbine and is useful in making bouquets. The flowers are borne in feathery clusters.

—Flavum. Common yellow variety, 2-4 ft. June.

3 for \$1.00; doz., \$3.50; 100, \$20.00.

—Aquilegifolium. Feathered Columbine. Handsome foliage; sepals white, stamens purple. 3 ft.

3 for 85c; doz., \$2.50; 100, \$15.00.

### **TUNICA**

XSaxifraga. A pretty tufted plant with light pink flowers, produced all summer. Height, 6 in. A fine rock plant. 3 for 85c; doz., \$2.50; 100, \$15.00.

### VERONICA (Speedwell)

Among the prettiest of herbaceous plants, bearing in most cases blue flowers, which are much needed.

—Elegans. 1½ ft. Erect growing, big spikes, pink flowers. July. 3 for \$1.00; doz., \$3.